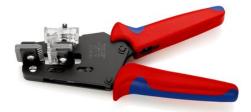

#### **Precision Insulation Stripper**

With adapted blades

- With additional cable guide for exact positioning of the cable in the stripping area of the blade
- Form-fit stripping also of difficult-to-remove insulating materials made of PTFE, silicone, Radox®, Kapton® and rubber; multi-layer too
- A second pair of blades holds the remaining insulation reliably in place
  Replaceable shaped blade adapted precisely to the respective conductor cross-section
- With length stop for constant stripping length during repetitive work
- Blade: special tool steel, oil-hardened
- Pliers body: steel