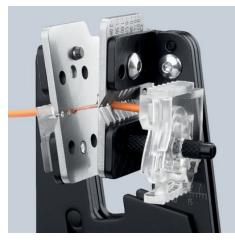

#### **Precision Insulation Stripper**

With adapted blades

- With additional cable guide for exact positioning of the cable in the stripping area of the blade
- Form-fit stripping also of difficult-to-remove insulating materials made of PTFE, silicone, Radox®, Kapton® and rubber; multi-layer too
- A second pair of blades holds the remaining insulation reliably in place
  Replaceable shaped blade adapted precisely to the respective conductor cross-section
- With length stop for constant stripping length during repetitive work
- Blade: special tool steel, oil-hardened
- Pliers body: steel

# **KNIPEX** Quality – Made in Germany

Positive stripping thanks to precise shape of the blades

Precise cutting of the insulation to a complete extent

12 12 02 with cable guide and length stop