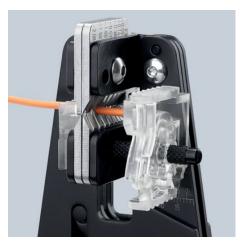

#### **Precision Insulation Stripper**

With adapted blades

- With additional cable guide for exact positioning of the cable in the stripping area of the blade
- Form-fit stripping also of difficult-to-remove insulating materials made of PTFE, silicone, Radox®, Kapton® and rubber; multi-layer too
- A second pair of blades holds the remaining insulation reliably in place
  Replaceable shaped blade adapted precisely to the respective conductor cross-section
- With length stop for constant stripping length during repetitive work
- Blade: special tool steel, oil-hardened
- Pliers body: steel

# **KNIPEX** Quality – Made in Germany

Positive stripping thanks to precise shape of the blades

Precise cutting of the insulation to a complete extent

12 12 02 with cable guide and length stop