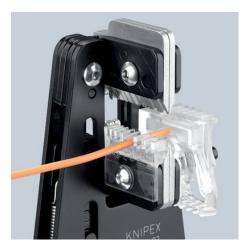

#### **Precision Insulation Stripper**

With adapted blades

- With additional cable guide for exact positioning of the cable in the stripping area of the blade
- Form-fit stripping also of difficult-to-remove insulating materials made of PTFE, silicone, Radox®, Kapton® and rubber; multi-layer too
- A second pair of blades holds the remaining insulation reliably in place
  Replaceable shaped blade adapted precisely to the respective conductor cross-section
- With length stop for constant stripping length during repetitive work
- Blade: special tool steel, oil-hardened
- Pliers body: steel

# **KNIPEX** Quality – Made in Germany

Positive stripping thanks to precise shape of the blades

Precise cutting of the insulation to a complete extent

12 12 02 with cable guide and length stop