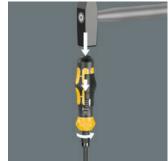

# Higher power transmission when the impact wrench function is deactivated

When the impact wrench function is deactivated, the wrench aid can be operated with a size 13 spanner for greater power transmission.