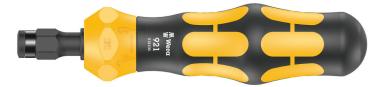

#### Kraftform Kompakt 900 impact screwdriver

**EAN:** 4013288221698 **Size:** 205x70x40 mm

 Part number:
 05018100001
 Weight:
 378 g

 Article number:
 921
 Country of origin:
 CZ

Customs tariff 84661038

The impact screwdriver 921 combines the advantages of manual impact wrenches, compact tools and screwdrivers with pound-thru blade. The impact wrench function offers a loosening moment of up to 25 Nm. The robust bit holder allows the mounting of different specialised bits for various screw profiles. The pound-thru blade ensures complete power transmission (zero loss). The impact wrench function and screwdriver function can be switched as required.

#### **Combination tool**

The 921 impact screwdriver combines the advantages of manual impact wrenches, compact tools and screwdrivers with pound-thru blade.

The 921 impact screwdriver combines the advantages of interchangeable blade sets, chiseldrivers and manual impact wrenches.