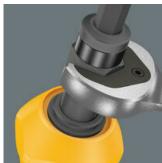

## Handle/interchangeable blade system

The robust bit mounting is suitable for bits with 1/4" external hexagon drive as per DIN ISO 1173-C 6.3 and E 6.3. The interchangeable blade system means low weight, reduced space requirement and high flexibility for the user.