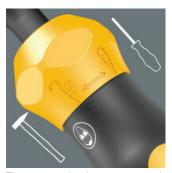

#### Kraftform Kompakt 900 impact screwdriver

**EAN:** 4013288221698 **Size:** 205x70x40 mm

 Part number:
 05018100001
 Weight:
 378 g

 Article number:
 921
 Country of origin:
 CZ

Customs tariff 84661038

#### Kraftform Kompakt 900 impact screwdriver