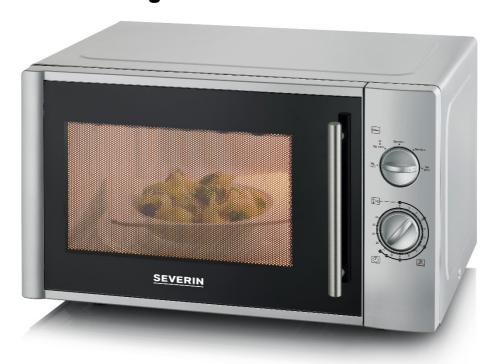

## Quick and easy: ideal for heating, cooking and defrosting

## **MW 7772 Microwave**

- 5 different power settings
- time and weight defrost
- 35-minute timer with acoustic signal
- Incl. removable turntable

## **Product details**

interior coated, Incl. removable turntable.

5 different power settings. 35-minute timer with acoustic signal.

## Important data in overview

| Wattage                      | 900 W microwave                  |
|------------------------------|----------------------------------|
| Capacity                     | 281                              |
| Color / Material             | silver                           |
| Other features               | - interior coated                |
|                              | - heat resistant painted housing |
| Diameter of turntable        | 31,5 cm                          |
| Height of cavity             | 21 cm                            |
| Measurement incl. packaging  | 58,1 x 46,3 x 36,4               |
| Gross weight incl. packaging | 16,7 kg                          |
| Measurement of the product   | 51 x 43 x 30,5 cm                |
| Effective capacity           | 16,4 I*                          |
| Net weight of the product    | 14,7 kg                          |
| PU                           | 1                                |
| GTIN-Code                    | 4008146041297                    |
|                              |                                  |