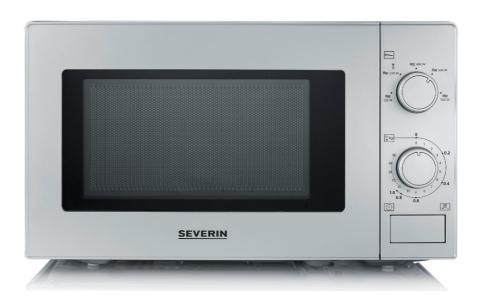

## **MW 7899 Solo Microwave**

- 5 different power settings.
- Time and weight defrost.
- 35 Minuten timer with acoustic signal.
- Rotary switch with chrome elements.

## **Product details**

Removable turntable.

5 different power settings and 35-minute timer.