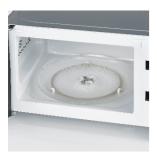

## **Product details**

Removable turntable.

5 different power settings and 35-minute timer.