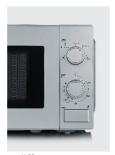

## **MW 7899 Solo Microwave**

- 5 different power settings.
- Time and weight defrost.
- 35 Minuten timer with acoustic signal.
- Rotary switch with chrome elements.

## **Product details**

Removable turntable.

5 different power settings and 35-minute timer.